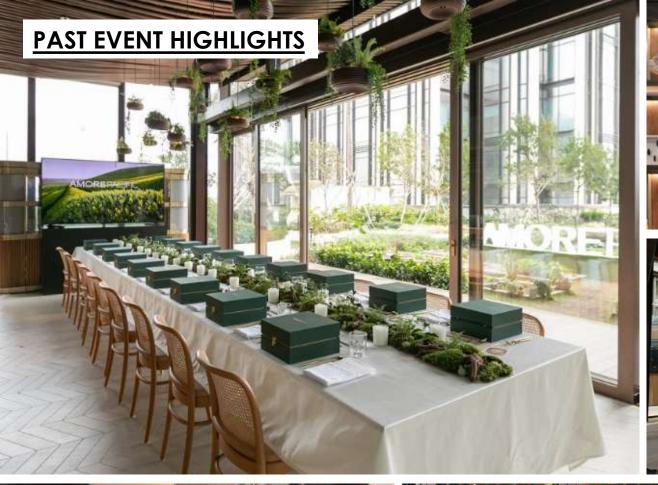

## NATURE DISCOVERY PARK

Being Hong Kong's first urban biodiversity museum and sustainability-themed education park, where guests are welcomed by an outdoor-aquarium and elegant farm house, followed by a stunning greenery and harbour view. Nature Discovery Park is a venue set to impress and create a memorable event experience for your guests.

#### **Event Space**

- Unique offerings including Sustainability guided tours, Farm-to-table experience, Customized low carbon menu
- · Indoor:
  - Archive (reception)
  - Farmhouse (dining)
  - Private Restrooms
- Outdoors:
  - Urban farm
  - Aquarium
  - Aeroponics machine
  - Natural butterfly garden
  - Art pieces
- Capacity:

| STANDING (PAX) | SEATED (PAX) | LONG TABLE/<br>BANQUET (PAX) | THEATRE (PAX) |
|----------------|--------------|------------------------------|---------------|
| 50-60          | -            | 24                           | 30            |