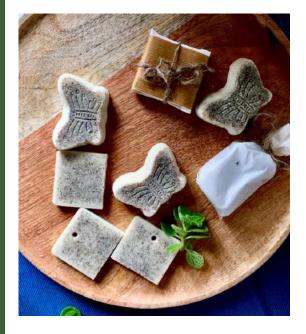

# **CONNECTING KIDS TO NATURE WORKSHOP**

Art Jamming

Homemade Enzyme Workshop

Natural Soap Making

Urban Farming Experience

Jellyfish Feeding