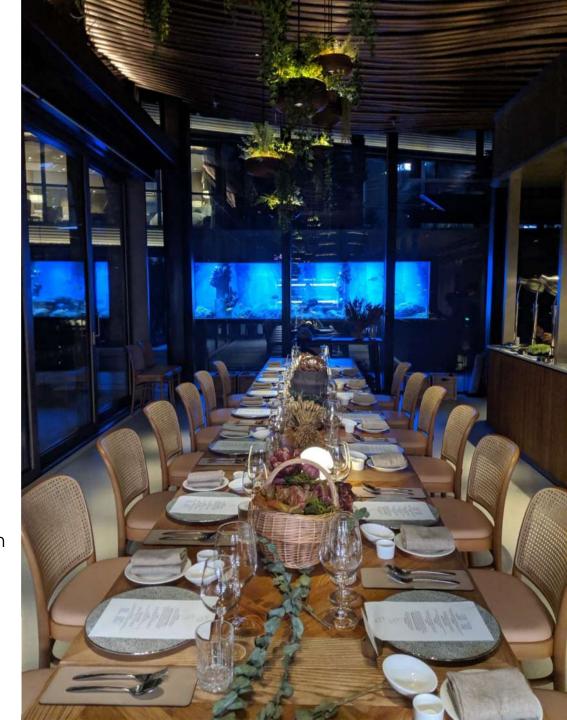

## NATURE DISCOVERY PARK

Being Hong Kong's first urban biodiversity museum and sustainability-themed education park, where guests are welcomed by an outdoor-aquarium and elegant farm house, followed by a stunning greenery and harbour view. Nature Discovery Park is a venue set to impress and create a memorable event experience for your guests.

#### **Event Space**

- Unique offerings including Sustainability guided tours, Farm-to-table experience, Customized low carbon menu
- · Indoor:
  - Archive (reception)
  - Farmhouse (dining)
  - Private Restrooms
- Outdoors:
  - Urban farm
  - Aquarium
  - Aeroponics machine
  - Natural butterfly garden
  - Art pieces
- Capacity:

| STANDING (PAX) | SEATED (PAX) | LONG TABLE/<br>BANQUET (PAX) | THEATRE (PAX) |
|----------------|--------------|------------------------------|---------------|
| 50-60          | -            | 24                           | 30            |