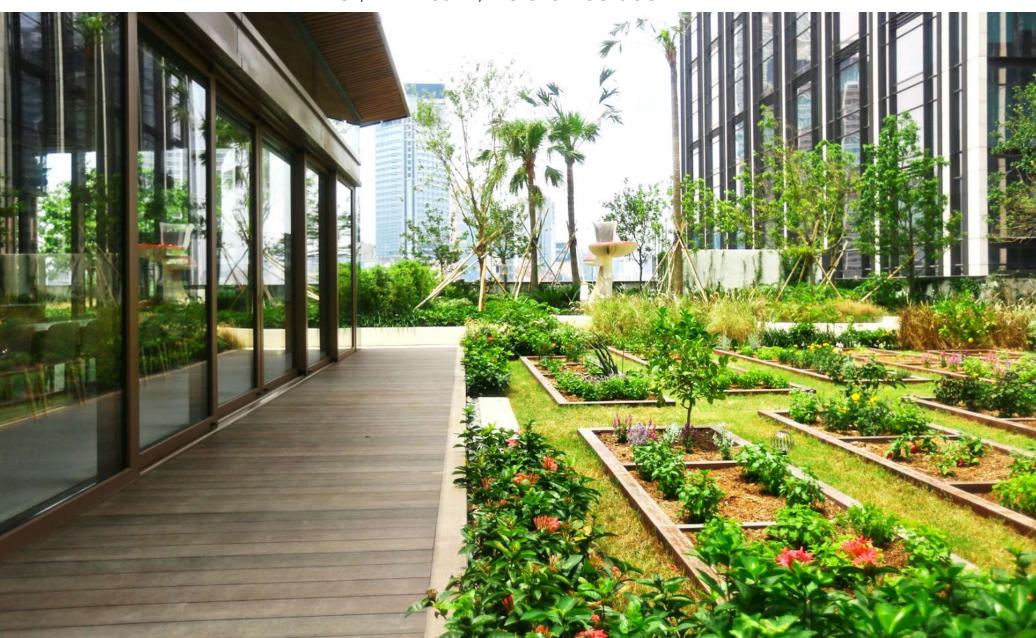

## NATURE DISCOVERY PARK

Being Hong Kong's first urban biodiversity museum and sustainability-themed education park, where guests are welcomed by an outdoor-aquarium and elegant farm house, followed by a stunning greenery and harbour view. Nature Discovery Park is a venue set to impress and create a memorable event experience for your guests.

#### **Event Space**

- Unique offerings including Sustainability guided tours, Farm-to-table experience, Customized low carbon menu
- · Indoor:
  - Archive (reception)
  - Farmhouse (dining)
  - Private Restrooms
- Outdoors:
  - Urban farm
  - Aquarium
  - Aeroponics machine
  - Natural butterfly garden
  - Art pieces
- Capacity: