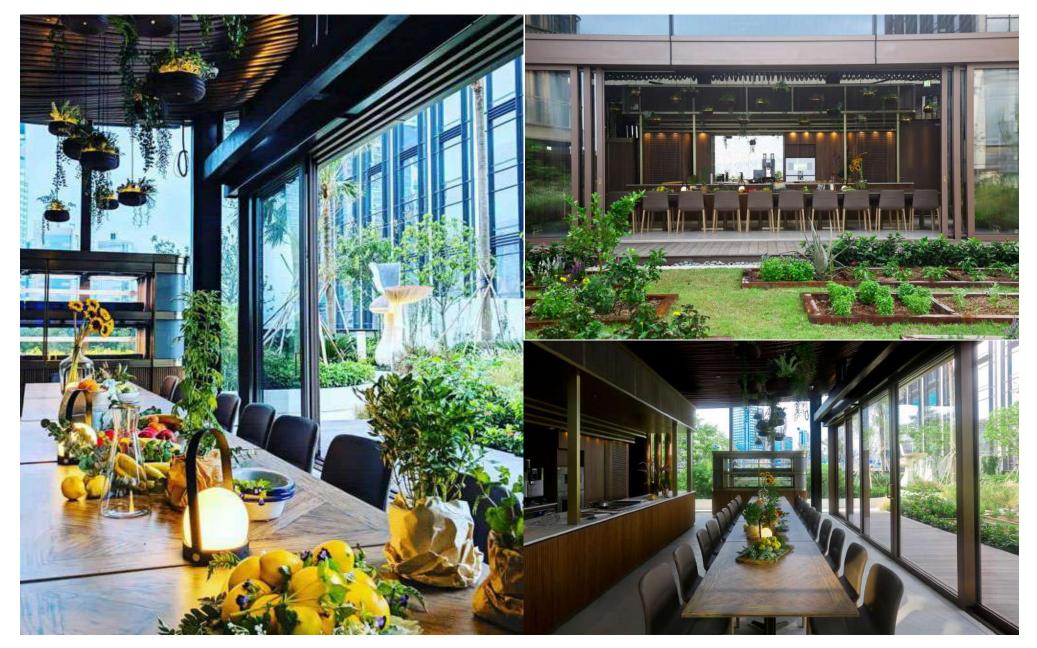

#### **Event Space**

- Unique offerings including Sustainability guided tours, Farm-to-table experience, Customized low carbon menu
- · Indoor:
  - Archive (reception)
  - Farmhouse (dining)
  - Private Restrooms
- Outdoors:
  - Urban farm
  - Aquarium
  - Aeroponics machine
  - Natural butterfly garden
  - Art pieces
- Capacity:

#### PRIVATE DINING EVENT

### Package includes:

- Nature Discover Park venue rental
- Sustainable 3-course menu (12 pax)
- Pre & Post event cleaning service (Selected Catering Partner)
- Standard centerpiece
- Manpower & logistic arrangement

Nature Discovery Park venue rental:

2 hours (Lunch) | 4 hours (Dinner)

Number of guests: Min. N/A | Max. 22pax

Package special: Upgrade the package to enjoy "Farm-to-table" experience (Harvesting experience at rooftop-farm)