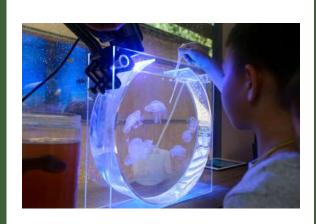

# **CONNECTING KIDS TO NATURE WORKSHOP**

Art Jamming

Homemade Enzyme Workshop

Natural Soap Making

Urban Farming Experience

Jellyfish Feeding