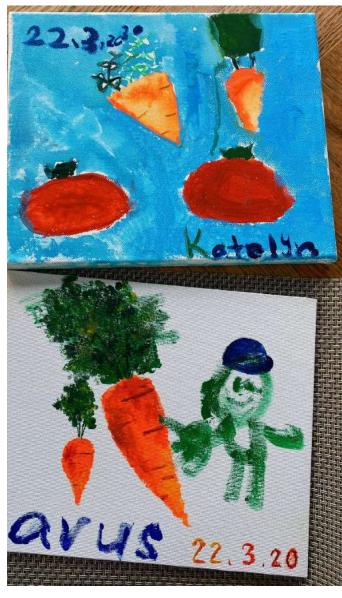

# **CONNECTING KIDS TO NATURE WORKSHOP**

Art Jamming

Homemade Enzyme Workshop

Natural Soap Making

Urban Farming Experience

Jellyfish Feeding

# **GO NATURAL ADULT WORKSHOP**

Flower Cupcake Making

Floral Arrangement

Veggie Jam Making

The Artismal Movement