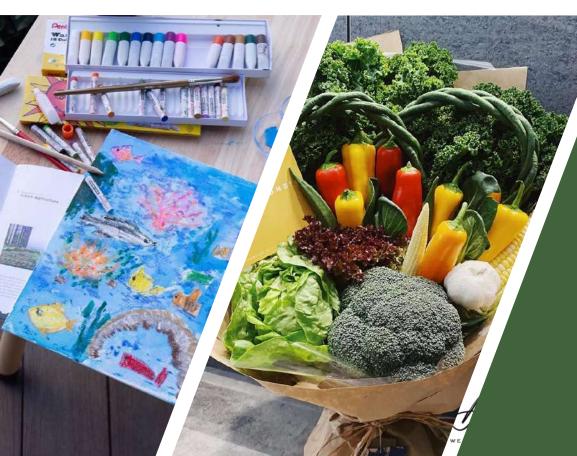

# **NATURE INSPIRED WORKSHOP**

Want to host a private workshop with your family & friends? Perfect workshop ideas whether it's a bachelorette party, baby shower, birthday, or work event your planning.

# **CONNECTING KIDS TO NATURE WORKSHOP**

Art Jamming

Homemade Enzyme Workshop

Natural Soap Making

Urban Farming Experience

Jellyfish Feeding

# **GO NATURAL ADULT WORKSHOP**

Flower Cupcake Making

Floral Arrangement

Veggie Jam Making

The Artismal Movement