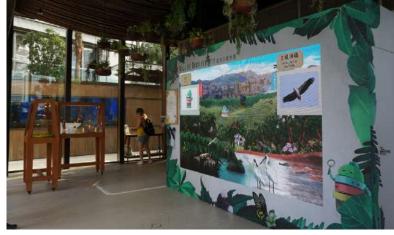

## NATURE DISCOVERY PARK

Being Hong Kong's first urban biodiversity museum and sustainability-themed education park, where guests are welcomed by an outdoor-aquarium and elegant farm house, followed by a stunning greenery and harbour view. Nature Discovery Park is a venue set to impress and create a memorable event experience for your guests.

#### **Event Space**

- Unique offerings including Sustainability guided tours, Farm-to-table experience, Customized low carbon menu
- · Indoor:
  - Archive (reception)
  - Farmhouse (dining)
  - Private Restrooms
- Outdoors:
  - Urban farm
  - Aquarium
  - Aeroponics machine
  - Natural butterfly garden
  - Art pieces
- Capacity: